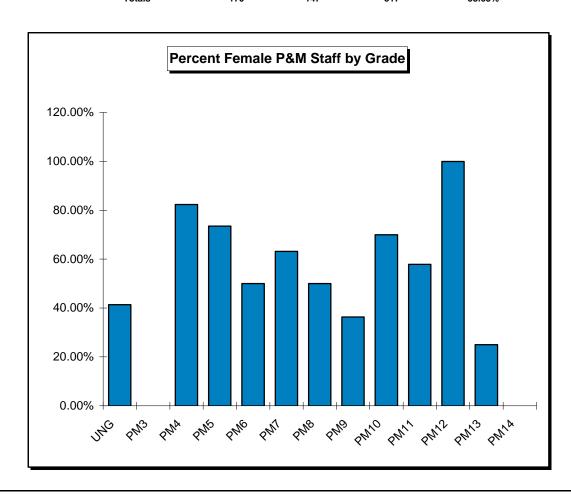

## **P&M** and Senior Executive

|          |         |       |       | Percent      |
|----------|---------|-------|-------|--------------|
| Grade    | Females | Males | Total | Female Staff |
| Ungraded | 24      | 34    | 58    | 41.38%       |
| P&M 3    | 0       | 1     | 1     | 0.00%        |
| P&M 4    | 14      | 3     | 17    | 82.35%       |
| P&M 5    | 25      | 9     | 34    | 73.53%       |
| P&M 6    | 16      | 16    | 32    | 50.00%       |
| P&M 7    | 24      | 14    | 38    | 63.16%       |
| P&M 8    | 24      | 24    | 48    | 50.00%       |
| P&M 9    | 16      | 28    | 44    | 36.36%       |
| P&M 10   | 14      | 6     | 20    | 70.00%       |
| P&M 11   | 11      | 8     | 19    | 57.89%       |
| P&M 12   | 1       | 0     | 1     | 100.00%      |
| P&M 13   | 1       | 3     | 4     | 25.00%       |
| P&M 14   | 0       | 1     | 1     | 0.00%        |
| Totals   | 170     | 147   | 317   | 53.63%       |